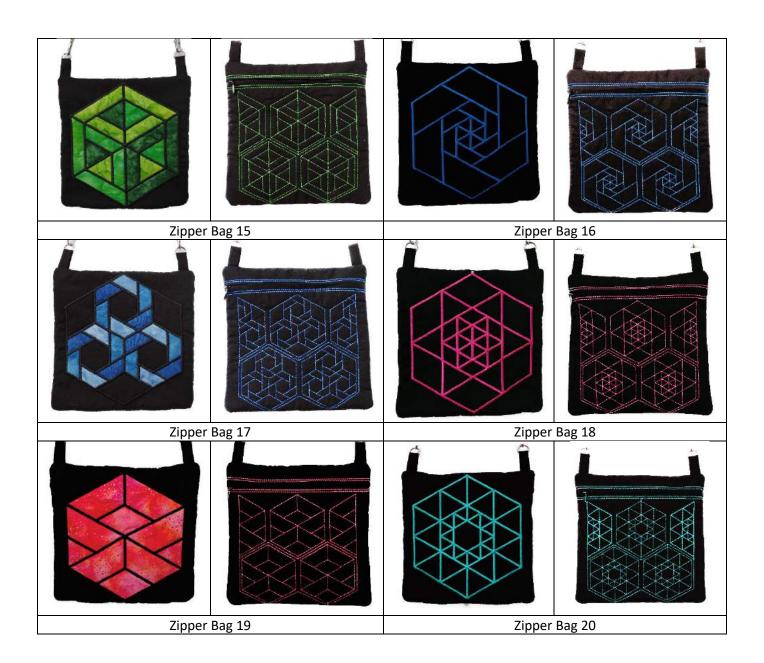

### Package 5 – Lined Zipper Bag Hexagon Blocks \$10 ea Zipper Bag

The 20 different applique hexagon blocks have been reduced to fit on the front of a zipper bag. The back side of the zipper bag has a quilt design that matches the front applique hexagon design.

Embroidery format: ART, DST, EXP, JEF, PES, VIP, VP3 Cutting Machine formats: FCM, SVG, PDF & JPG

Stitch Area: 8" x 8"

https://annasawesomeappliquedesigns.com/package-5-lined-zipper-bag-hexagon-blocks/

Page **5** of **6** 