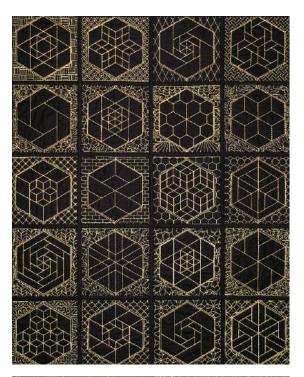

### Package 6 – Luminaire specific - Quilted Hexagon Blocks \$40

Create your own quilt by using the 20 hexagon quilted blocks. Create a traditional setting, using either the 8" or 9-1/2" quilted blocks by simply adding a fill outside the quilted Hexagon block.

Want to design outside the lines? Use the 40 JPG hexagon files to add the fill to the shapes of the hexagon. Design your own layout of the filled hexagons. Reposition the blocks and add an overall background quilting.

Assemble the quilted blocks using the Joining Strip Method. Video available on Anna's Awesome Applique Designs Website.

Each project in this package include step by step screen shots of the Luminaire to learn more about **My Design Center** and **Embroidery Edit** features.

Includes detailed instructions to finish project, as well as 20 each of 8" wide and 9-1/2" quilted block PES files.

Embroidery format: PES Stitch Area: 9 ½" x 9 ½" Stitch Area: 10 5/8" x 16"

https://annasawesomeappliquedesigns.com/product/package-6-luminaire-specific-quilted-hexagon-blocks/