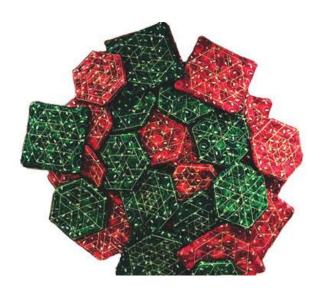

# Package 3 – Mug Rugs – For any embroidery machine that supports a 6" x 6" stitch area \$25

Need a quick and easy Mug Rug gift? This is the solution! All 20 hexagon blocks are transformed into quilted designs and stitched out in the hoop to finish as either a Square or Hexagon Mug Rug.

Embroidery format: ART, DST, EXP, JEF, PES, VIP,

VP3

Stitch Area: 6" x 6"

https://annasawesomeappliquedesigns.com/product/package-3-mug-rugs/