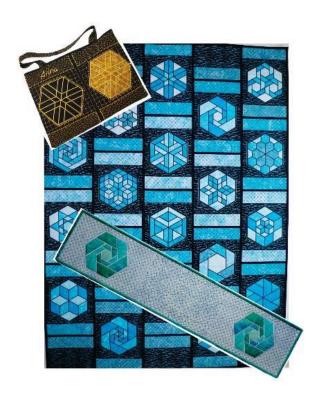

# Package 2 – Exclusively for Luminaire \$40

This package uses the 10 5/8" x 16" hoop that comes with the Luminaire to make a Table Runner, Tote Bag or Traditional Quilt. Includes 20 Hexagon Blocks which are 9-1/2" wide.

Each project in this package include step by step screen shots of the Luminaire to learn more about **My Design Center** and **Embroidery Edit** features.

Detailed instructions to finish project are included.

**Embroidery format: PES** 

Cutting Machine formats: FCM, SVG, PDF & JPG

Stitch Area: 10 5/8" x 16"

https://annasawesomeappliquedesigns.com/product/package-2-exclusively-for-luminaire/