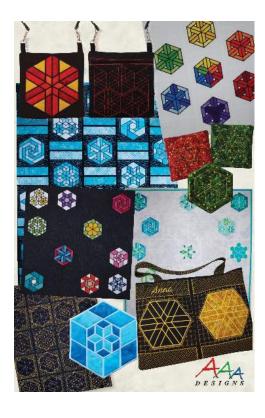

Among the many wonderful built-in features of The Luminaire Innov-is XP1 are ten hexagon designs created by Anna Aldmon of Anna's Awesome Applique Designs. The Hexagon Program includes a variety of projects that utilize the built-in features along with supplemental files, step-by-step instructions and illustrations which are now available directly to the public. The original twelve (12) projects, previously available to dealers only, have been re-configured into six (6) packages. Projects in all six packages can be created using The Luminaire Innov-ís XP1. Some projects can be completed on any embroidery machine with 8" x 8" or 6" x 6" stitch area; see packages for details. Below are summary descriptions. For more information check out Anna's Awesome Applique Designs website.

# Package 1 – Exclusively for Luminaire \$30

Package 1 is exclusive to The Luminaire Innov-ís XP1 and uses all ten (10) of the built-in 8" wide hexagon designs.

Each project in this package includes step-by-step screen shots of the Luminaire to illustrate more about **My Design Center** and **Embroidery Edit** features.

### Package 5 – Lined Zipper Bag Hexagon Blocks \$10 ea Zipper Bag

The 20 different applique hexagon blocks have been reduced to fit on the front of a zipper bag. The back side of the zipper bag has a quilt design that matches the front applique hexagon design.