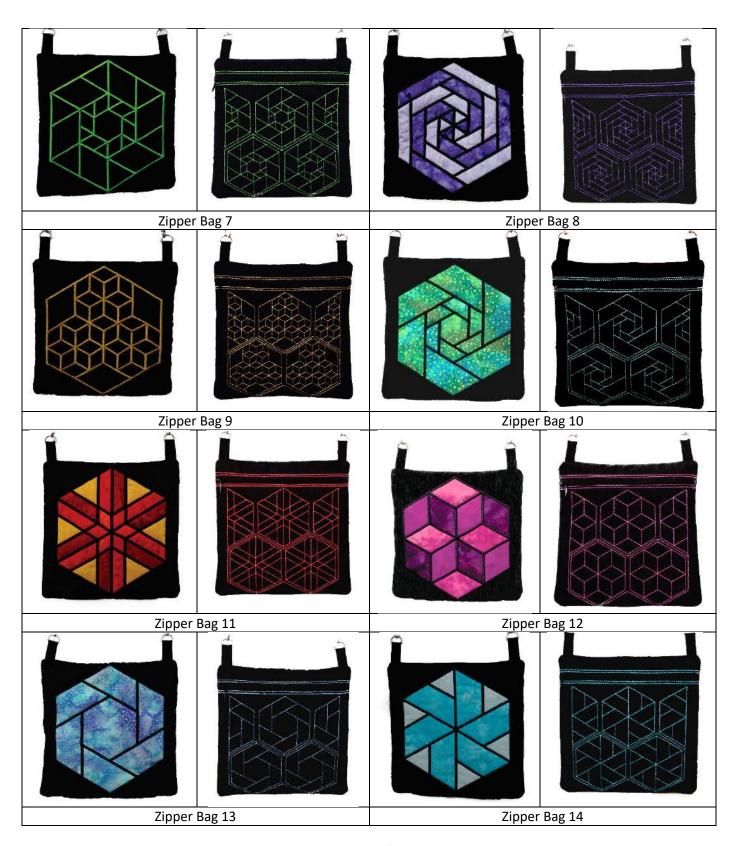

### Package 5 – Lined Zipper Bag Hexagon Blocks \$10 ea Zipper Bag

The 20 different applique hexagon blocks have been reduced to fit on the front of a zipper bag. The back side of the zipper bag has a quilt design that matches the front applique hexagon design.

Embroidery format: ART, DST, EXP, JEF, PES, VIP, VP3 Cutting Machine formats: FCM, SVG, PDF & JPG

Stitch Area: 8" x 8"

https://annasawesomeappliquedesigns.com/package-5-lined-zipper-bag-hexagon-blocks/

Page **5** of **6** 