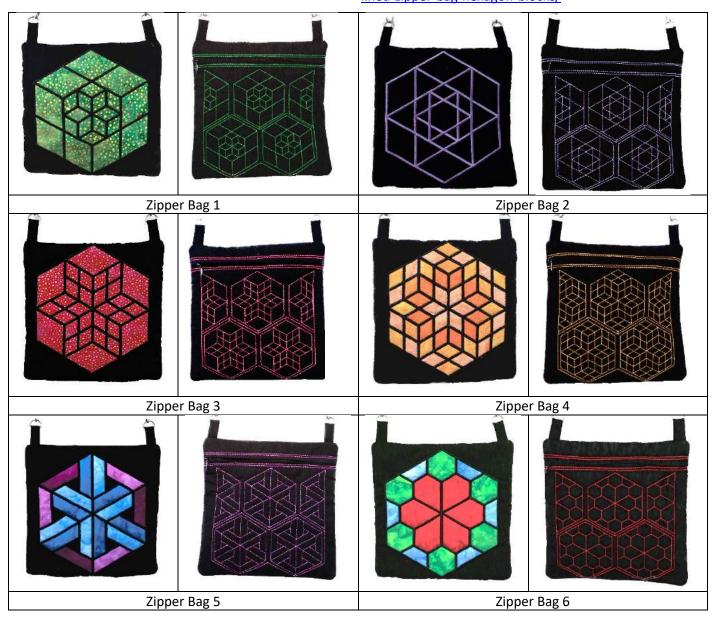

### Package 5 – Lined Zipper Bag Hexagon Blocks \$10 ea Zipper Bag

The 20 different applique hexagon blocks have been reduced to fit on the front of a zipper bag. The back side of the zipper bag has a quilt design that matches the front applique hexagon design.

Embroidery format: ART, DST, EXP, JEF, PES, VIP, VP3 Cutting Machine formats: FCM, SVG, PDF & JPG

Stitch Area: 8" x 8"

https://annasawesomeappliquedesigns.com/package-5-lined-zipper-bag-hexagon-blocks/

Page **5** of **6** 