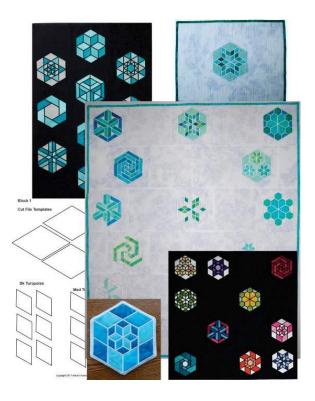

## Package 4 – Color Wheel Wall Hanging Hexagon Blocks \$20

The *Color Wheel Wall Hanging Quilt* project uses two versions of the same hexagon block with different stitch out sequences. The blocks are stitched out in the hoop resulting in applique blocks that are pieced together using a 1/4" seam allowance.

### Package 6 – Luminaire specific - Quilted Hexagon Blocks \$40

Create your own quilt by using the 20 hexagon quilted blocks. Create a traditional setting, using either the 8" or 9-1/2" quilted blocks by simply adding a fill outside the quilted Hexagon block.

Want to design outside the lines? Use the 40 JPG hexagon files to add the fill to the shapes of the hexagon. Design your own layout of the filled hexagons. Reposition the blocks and add an overall background quilting.