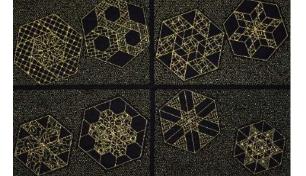

# Package 3 – Mug Rugs – For any embroidery machine that supports a 6" x 6" stitch area \$25

Need a quick and easy Mug Rug gift? This is the solution! All 20 hexagon blocks are transformed into quilted designs and stitched out in the hoop to finish as either a Square or Hexagon Mug Rug.

Embroidery format: ART, DST, EXP, JEF, PES, VIP,

VP3

Stitch Area: 6" x 6"

https://annasawesomeappliquedesigns.com/product/package-3-mug-rugs/