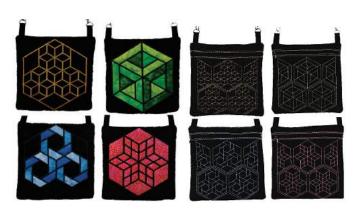

### Package 5 – Lined Zipper Bag Hexagon Blocks \$10 ea Zipper Bag

The 20 different applique hexagon blocks have been reduced to fit on the front of a zipper bag. The back side of the zipper bag has a quilt design that matches the front applique hexagon design.

Embroidery format: ART, DST, EXP, JEF, PES, VIP, VP3 Cutting Machine formats: FCM, SVG, PDF & JPG

Stitch Area: 8" x 8"

https://annasawesomeappliquedesigns.com/package-5-lined-zipper-bag-hexagon-blocks/

Page **5** of **6** 