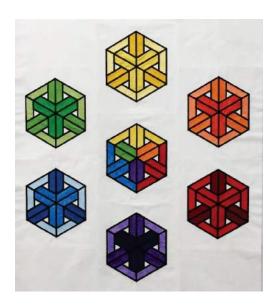

## Package 4 – Color Wheel Wall Hanging Hexagon Blocks \$20

The *Color Wheel Wall Hanging Quilt* project uses two versions of the same hexagon block with different stitch out sequences. The blocks are stitched out in the hoop resulting in applique blocks that are pieced together using a 1/4" seam allowance.

Embroidery format: ART, DST, EXP, JEF, PES, VIP, VP3 Cutting Machine formats: FCM, SVG, PDF & JPG

Stitch Area: 8" x 8"

https://annasawesomeappliquedesigns.com/product/package-4-color-wheel-wall-hanging-hexagon-blocks/